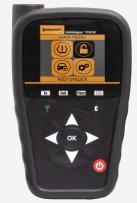

## Autodiagnos™ SE Tool Features:

- Triggers, diagnoses, and reads 100% of OE and aftermarket passenger vehicle sensors
- Relearn coverage for over 95% of domestic, Asian and European passenger vehicles
- 5 years of free updates