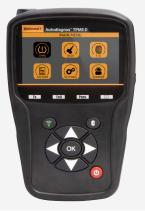

## Autodiagnos™ D Tool Features:

- Triggers, diagnoses, and reads 100% of OE and aftermarket passenger vehicle sensors
- Complete TPMS diagnostics read and clear codes
- OBD-II mode relearns sensors in under2 minutes
- > 5 years of free updates