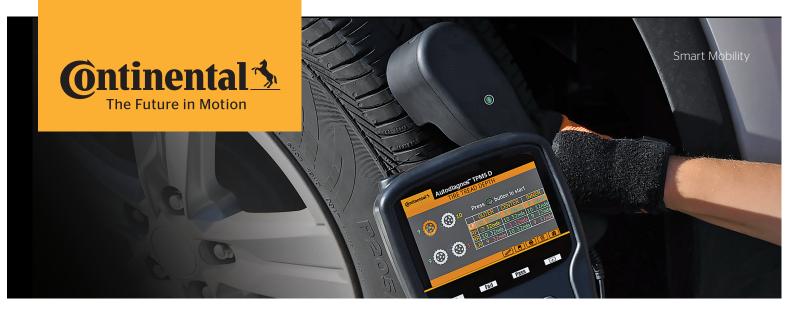

# Autodiagnos<sup>™</sup> TPMS Tire Tread Depth Gauge (TTDG) Tire Condition - Fast, Accurate, Reliable

The Tire Tread Depth Gauge is an add-on accessory for the Autodiagnos<sup>™</sup> TPMS D Tool. The accessory allows a user to quickly and accurately measure tire tread depth. In one simple gesture, it can detect worn tires, tire damage and indicate poor alignment and possible worn front-end components.

- > Accessory to the Autodiagnos™ TPMS D.
- > Quickly measure tread depth across a tire on all vehicle tires.
- > Measurements are displayed on the D Tool screenconfigurable to four, five, six or seven tires.
- > Helps sell customers on needed tire replacements, alignments and/or worn front-end, suspension component.

### Easy to Use - Sturdy

- > Rugged rubberized grip handle.
- > Two buttons for measurement and pin release.
- > Gauge pin stores in tools when not in use.
- No charging necessary powered directly from the Autodiagnos<sup>™</sup> TPMS D.
- Easily access tire tread from inside the wheel well – right angle design.