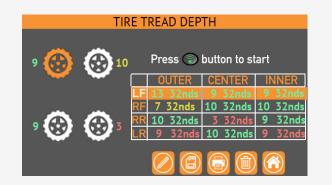

- > Accessory to the Autodiagnos™ TPMS D.
- > Quickly measure tread depth across a tire on all vehicle tires.
- > Measurements are displayed on the D Tool screenconfigurable to four, five, six or seven tires.
- > Helps sell customers on needed tire replacements, alignments and/or worn front-end, suspension component.

### **Features**

- > Easy grip wand with rubberized coating.
- > Tread depth trigger activation button.
- > Built-in gauge pin storage compartment with quick release button.
- > Power LED indicator.
- > RJ45 connector cable, no Bluetooth pairing is required.
- > Quickly captures 3 tire measurements: inner, center, outer.
- > Automatically calibrated before each use.
- Measures with an accuracy of:
  +/-1% + 0.0012 inches (0.03 mm)
- > Vibration and audible alerts indicate successful measurement.
- > Green, yellow and red color codes on VT56 tool display indicate wear against industry standard thresholds.
- > Measures 4 to 7 wheels per vehicle.
- > No battery needed. Powered directly from Autodiagnos™ TPMS D via RJ pin connector.

### Fast, Accurate, Instant Results

- > Extremely precise, calibrated at each use.
- > On-screen instruction prompts.
- > All measurements simultaneously displayed.
- > Color coded results :

| Green  | "Good"           |
|--------|------------------|
| Yellow | "Worn"           |
| Red    | "Need Replacing" |